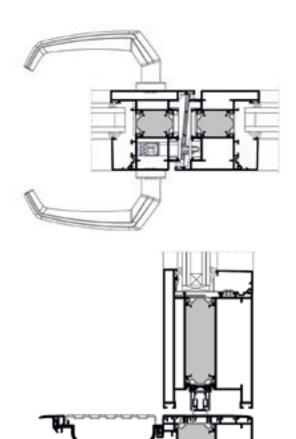

#### Profile design depth

| design depth       | 93 mm       |
|--------------------|-------------|
| Profile face width |             |
| frame              | 70 – 154 mm |
| sash               | 68 – 98 mm  |
| glazing bars       | 94 – 104 mm |

#### Max. thickness of glass /panel

| glass/panel thickness  | 15 - 64 MM        |
|------------------------|-------------------|
| System characteristics |                   |
| max. sash height       | 3,000 mm          |
| max. sash width        | 1,450 mm (1-flg.) |
|                        | 2,850 mm (2-flg.) |
| max. sash weight       | 260 kg            |
|                        |                   |

#### System characteristics

- » EI 30 generelly without inserts in T- and F-components, resulting in reduced weight
- » wide range with flush views: exterior view frame from 70 mm exterior view sash from 68 mm
- » 1-sash clear passage: 1,450 x 3,000 mm
- » 2 -sash clear passage: 2,850 x 3,000 mm
- » no mechanical treatment of latch and bolt
- » clampable frame and sash protections
- » clampable swing side and semi-facing protections
- » identical range of locks and fittings as for fire and smoke protection system heroal D 82 FP  $\,$
- » fixing of fittings either clampable or screwable
- » clampable barrel hinge systems, 3D-adjustable
  - » aluminium & stainless steel design
  - » same standard for fixing
  - » change of barrel hinge components possible
- » all known opening modes and construction types: