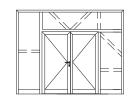

#### System characteristics

- » EI 30 generelly without inserts in T- and F-components, resulting in reduced weight
- » wide range with flush views: exterior view frame from 70 mm exterior view sash from 68 mm
- » 1-sash clear passage: 1,450 x 3,000 mm
- » 2 -sash clear passage: 2,850 x 3,000 mm
- » no mechanical treatment of latch and bolt
- » clampable frame and sash protections
- » clampable swing side and semi-facing protections
- » identical range of locks and fittings as for fire and smoke protection system heroal D 82 FP  $\,$
- » fixing of fittings either clampable or screwable
- » clampable barrel hinge systems, 3D-adjustable
  - » aluminium & stainless steel design
  - » same standard for fixing
  - » change of barrel hinge components possible
- » all known opening modes and construction types: