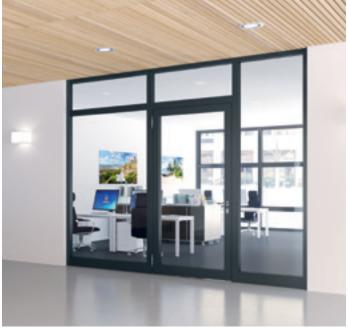

#### Fire Protection System for Europe

heroal Fire**X**tech D 93 FP is a CE-certified fire protection system, characterized by its modular design, short processing times and excellent static features. The system offers fire protection planners, architects and fabricators a system solution for inside and outside use in both commercial and residential construction. With its 93 mm design depth, the filled fire protection system heroal Fire**X**tech D 93 FP can be processed directly, any additional preparations of the profile system are not required.