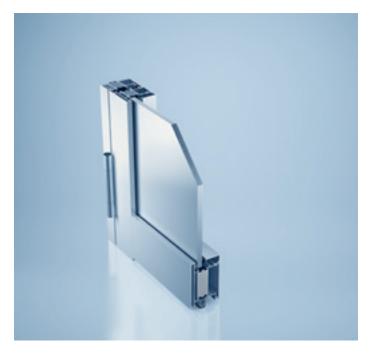

#### Fire Protection System for Europe

heroal Fire**X**tech D 93 FP is a CE-certified fire protection system, characterized by its modular design, short processing times and excellent static features. The system offers fire protection planners, architects and fabricators a system solution for inside and outside use in both commercial and residential construction. With its 93 mm design depth, the filled fire protection system heroal Fire**X**tech D 93 FP can be processed directly, any additional preparations of the profile system are not required.

#### Profile design depth

| design depth       | 93 mm       |
|--------------------|-------------|
| Profile face width |             |
| frame              | 70 – 154 mm |
| sash               | 68 – 98 mm  |
| glazing bars       | 94 – 104 mm |

#### Max. thickness of glass /panel

| glass/panel thickness  | 15 - 64 MM        |
|------------------------|-------------------|
| System characteristics |                   |
| max. sash height       | 3,000 mm          |
| max. sash width        | 1,450 mm (1-flg.) |
|                        | 2,850 mm (2-flg.) |
| max. sash weight       | 260 kg            |
|                        |                   |