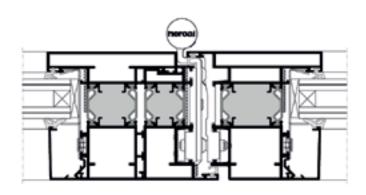

#### System dimensions

#### Profile design depth

| design depth       | 93 mm       |
|--------------------|-------------|
| Profile face width |             |
| frame              | 70 – 154 mm |
| sash               | 68 – 98 mm  |
| glazing bars       | 94 – 104 mm |

#### Max. thickness of glass /panel

| glass/panel thickness  | 15 - 64 MM        |
|------------------------|-------------------|
| System characteristics |                   |
| max. sash height       | 3,000 mm          |
| max. sash width        | 1,450 mm (1-flg.) |
|                        | 2,850 mm (2-flg.) |
| max. sash weight       | 260 kg            |
|                        |                   |