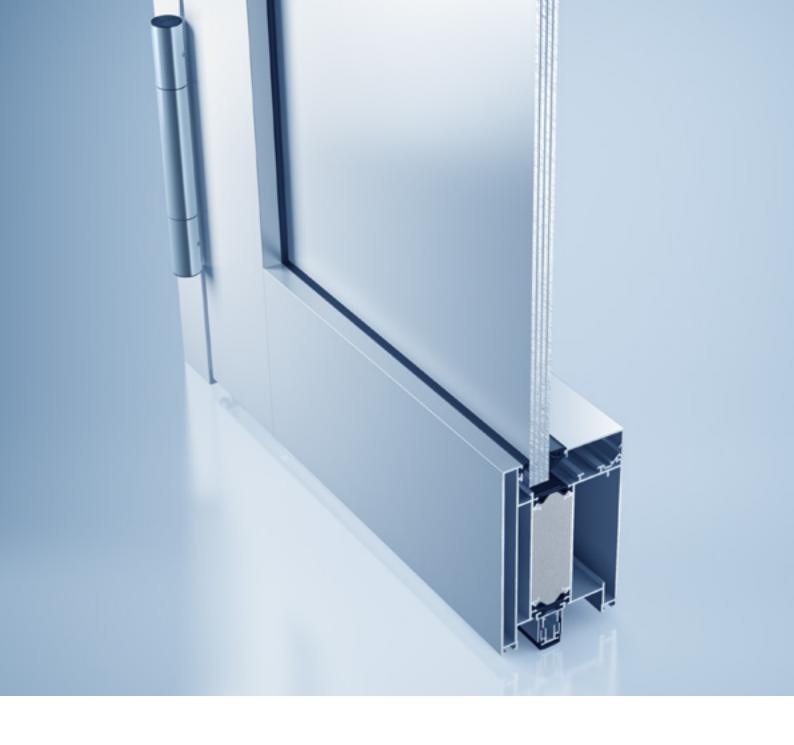

#### Fire Protection System for Europe

heroal Fire**X**tech D 93 FP is a CE-certified fire protection system, characterized by its modular design, short processing times and excellent static features. The system offers fire protection planners, architects and fabricators a system solution for inside and outside use in both commercial and residential construction. With its 93 mm design depth, the filled fire protection system heroal Fire**X**tech D 93 FP can be processed directly, any additional preparations of the profile system are not required.

- » certified heroal manufacturing network, design depth 93 mm
- » modular system design one system for EI 30, EI 60 and EI 90
- » no inserts of interior and exterior facings for EI 30
- » basic classification EI 30
- » only some add-ons necessary to meet EI 60 and EI 90 requirements
- » uniform gap size of 7 mm for DIN EN 179 / DIN EN 1125 for general elimination of constraint forces
- » certified outside use of door and glazing
- » continuous heroal threshold systems including zero barrier with retractable sealant
- » use of tried and tested drainage system heroal DS

#### System characteristics

- » EI 30 generelly without inserts in T- and F-components, resulting in reduced weight
- » wide range with flush views: exterior view frame from 70 mm exterior view sash from 68 mm
- » 1-sash clear passage: 1,450 x 3,000 mm
- » 2 -sash clear passage: 2,850 x 3,000 mm
- » no mechanical treatment of latch and bolt
- » clampable frame and sash protections
- » clampable swing side and semi-facing protections
- » identical range of locks and fittings as for fire and smoke protection system heroal D 82 FP  $\,$
- » fixing of fittings either clampable or screwable
- » clampable barrel hinge systems, 3D-adjustable
  - » aluminium & stainless steel design
  - » same standard for fixing
  - » change of barrel hinge components possible
- » all known opening modes and construction types: