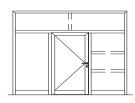

#### System characteristics

- » EI 30 generelly without inserts in T- and F-components, resulting in reduced weight
- » wide range with flush views: exterior view frame from 70 mm exterior view sash from 68 mm
- » 1-sash clear passage: 1,450 x 3,000 mm
- » 2 -sash clear passage: 2,850 x 3,000 mm
- » no mechanical treatment of latch and bolt
- » clampable frame and sash protections
- » clampable swing side and semi-facing protections
- » identical range of locks and fittings as for fire and smoke protection system heroal D 82 FP  $\,$
- » fixing of fittings either clampable or screwable
- » clampable barrel hinge systems, 3D-adjustable
  - » aluminium & stainless steel design
  - » same standard for fixing
  - » change of barrel hinge components possible
- » all known opening modes and construction types: