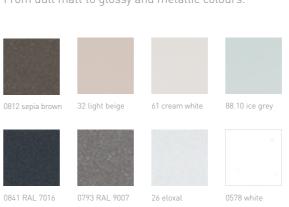

### heroal hwr powder coating

The highly weather-resistant heroal hwr powder coating ensures lasting colour stability. All the colours of the extensive RAL colour palette can be realised – and in various levels of gloss to boot: From dull matt to glossy and metallic colours.

You can view the entire colour selection using colour fans. For printing reasons, the colours shown here may differ from the original colours.