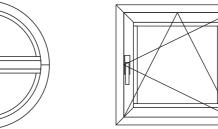

A pivoting / tilt casement opening to the right

A pivoting / tilt casement opening to the right

A fixed casement

Two fixed casements

A pivoting / tilt casement opening to the right

A pivoting / tilt casement opening to the right

The window's type of opening is decisive for later potential uses. It therefore impacts ventilation, shading and decoration. In this regard, a differentiation is made between tilt casements, casements that pivot to the right or left, and pivoting/tilt casements that can be tilted or opened to the left or right. All of heroal's window construction forms can also be realised as fixed glazing if it should not be possible to open the window.