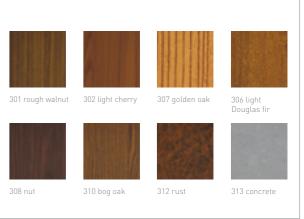

#### heroal SD

heroal SD surface finishing extends your design options and offers exceptional resistance and extremely convenient finishing. First, the windows are equipped with the heroal hwr powder coating, and then they are finished in the desired design.

You can view the entire colour selection using colour fans. For printing reasons, the colours shown here may differ from the original colours.