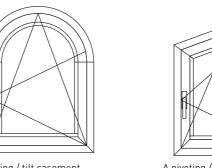

A pivoting / tilt casement opening to the right

A pivoting / tilt casement opening to the right

A fixed casement

Two fixed casements

A pivoting / tilt casement opening to the right

A pivoting / tilt casement opening to the right

Two pivoting / tilt casements, two fixed casements

A tilt casement and two pivoting / tilt casements

A pivoting casement, a pivoting / tilt casement and two fixed casements

heroal's modern aluminium window systems are available in every imaginable construction form – they can be realised as round, arch rise or basket arch windows, and even round window frames can be produced. Depending on the construction requirements of the window opening, different window sizes and forms can be installed to measure.

The window's type of opening is decisive for later potential uses. It therefore impacts ventilation, shading and decoration. In this regard, a differentiation is made between tilt casements, casements that pivot to the right or left, and pivoting/tilt casements that can be tilted or opened to the left or right. All of heroal's window construction forms can also be realised as fixed glazing if it should not be possible to open the window.