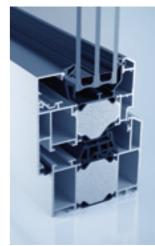

In addition to the construction form, your requirements are decisive for selecting the proper system and include heat insulation, design and protection against noise and burglary.

heroal W 72

heroal W 72 RL

heroal W 72 CL

Whether they feature a regular outer contour, heroal W 72, a roundline contour, heroal W 72 RL, or a slanted classic line contour, heroal W 72 CL, the heroal systems with 72 mm installation depth are ideally suited for new buildings and renovations. The highly insulating system heroal W 77 is even suitable for passive houses with only 77 mm installation depth.