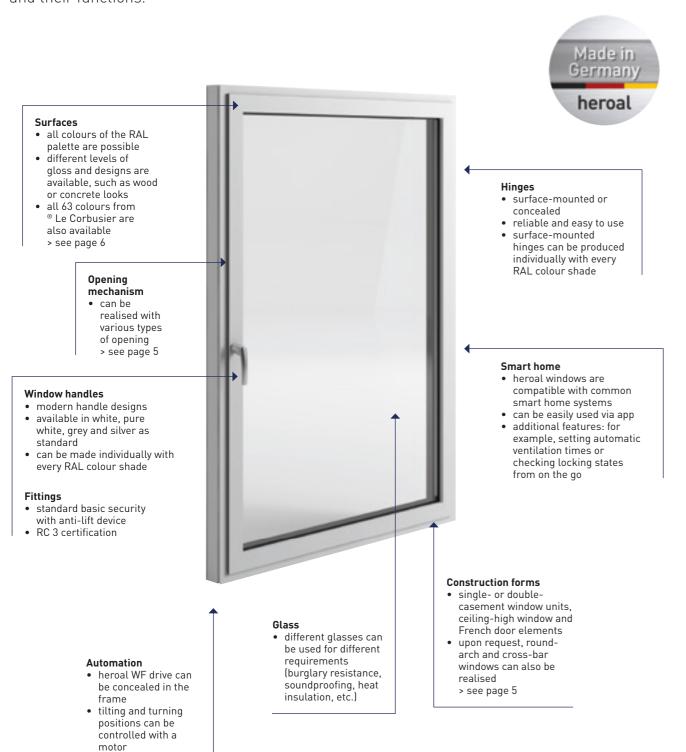

heroal windows offer maximum design freedom thanks to the in-house coating service. All coating variants from heroal make it possible to create especially durable and weather-resistant surfaces, protection against UV radiation, colour stability and gloss retention. The highly weatherresistant hwr powder coating lets you choose from among all the colours of the extensive RAL palette. In addition to the large variety of colours, you can also choose between various levels of gloss – from dull matt to glossy and metallic colours - for the finest nuances and consistent colour. The heroal Surface Design (SD) coating procedure extends your design options considerably with designs like refined wood and concrete looks. heroal's coating service is rounded out by the exclusive partnership with Les Couleurs® Le Corbusier. This partnership puts the 63 exclusive, natural colours from Le Corbusier at your disposal which you can combine harmoniously.

The **resistance classes (RC)** indicate how effectively the windows protect against burglary: From RC1 (basic protection) to RC 4 (high protection), which withstands even experienced perpetrators armed with battery-powered drills. heroal windows are certified up to the resistance class RC3, and the combination of heroal windows and heroal's stainless steel hinge is even certified up to RC4.

Burglars often enter houses through windows, which is why they need to be especially well protected. Burglar-resistant features include anti-lift devices, the largest possible number of lock points, lockable window handles and safety glass. Window systems from heroal fulfil these security features lastingly and reliably. Additionally, the assembly technique which heroal has developed improves the windows' stability considerably.

# FEATURES: EXACTLY WHAT YOU NEED

Insulation values, surface design, burglary resistance: You can design your windows exactly according to your requirements with heroal. The feature options are flexible both in terms of their appearances and their functions.

With the aluminium windows from heroal, you enjoy all the benefits of a modern window system. The high weather resistance and the natural protection against corrosion, as well as the good material stability, make them very durable and able to fulfil all the criteria for sustainable and energy-efficient construction. Minimum wear is guaranteed, even with countless opening and closing processes. That makes your heroal aluminium window nearly maintenance-free, even if you use it for many years.

Plug-in handle with round rose

Window handles from heroal combine exclusivity, functionality and durability and offer standard basic security. Choose from among plug-in handles with gears in a surfacemounted box, plug-in handles with round roses or the heroal design window handles.