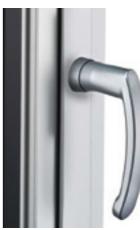

Plug-in handle with round rose

Window handles from heroal combine exclusivity, functionality and durability and offer standard basic security. Choose from among plug-in handles with gears in a surfacemounted box, plug-in handles with round roses or the heroal design window handles.