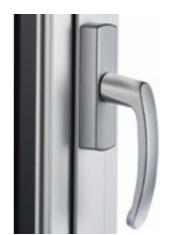

Plug-in handle with round rose

Window handles from heroal combine exclusivity, functionality and durability and offer standard basic security. Choose from among plug-in handles with gears in a surfacemounted box, plug-in handles with round roses or the heroal design window handles.