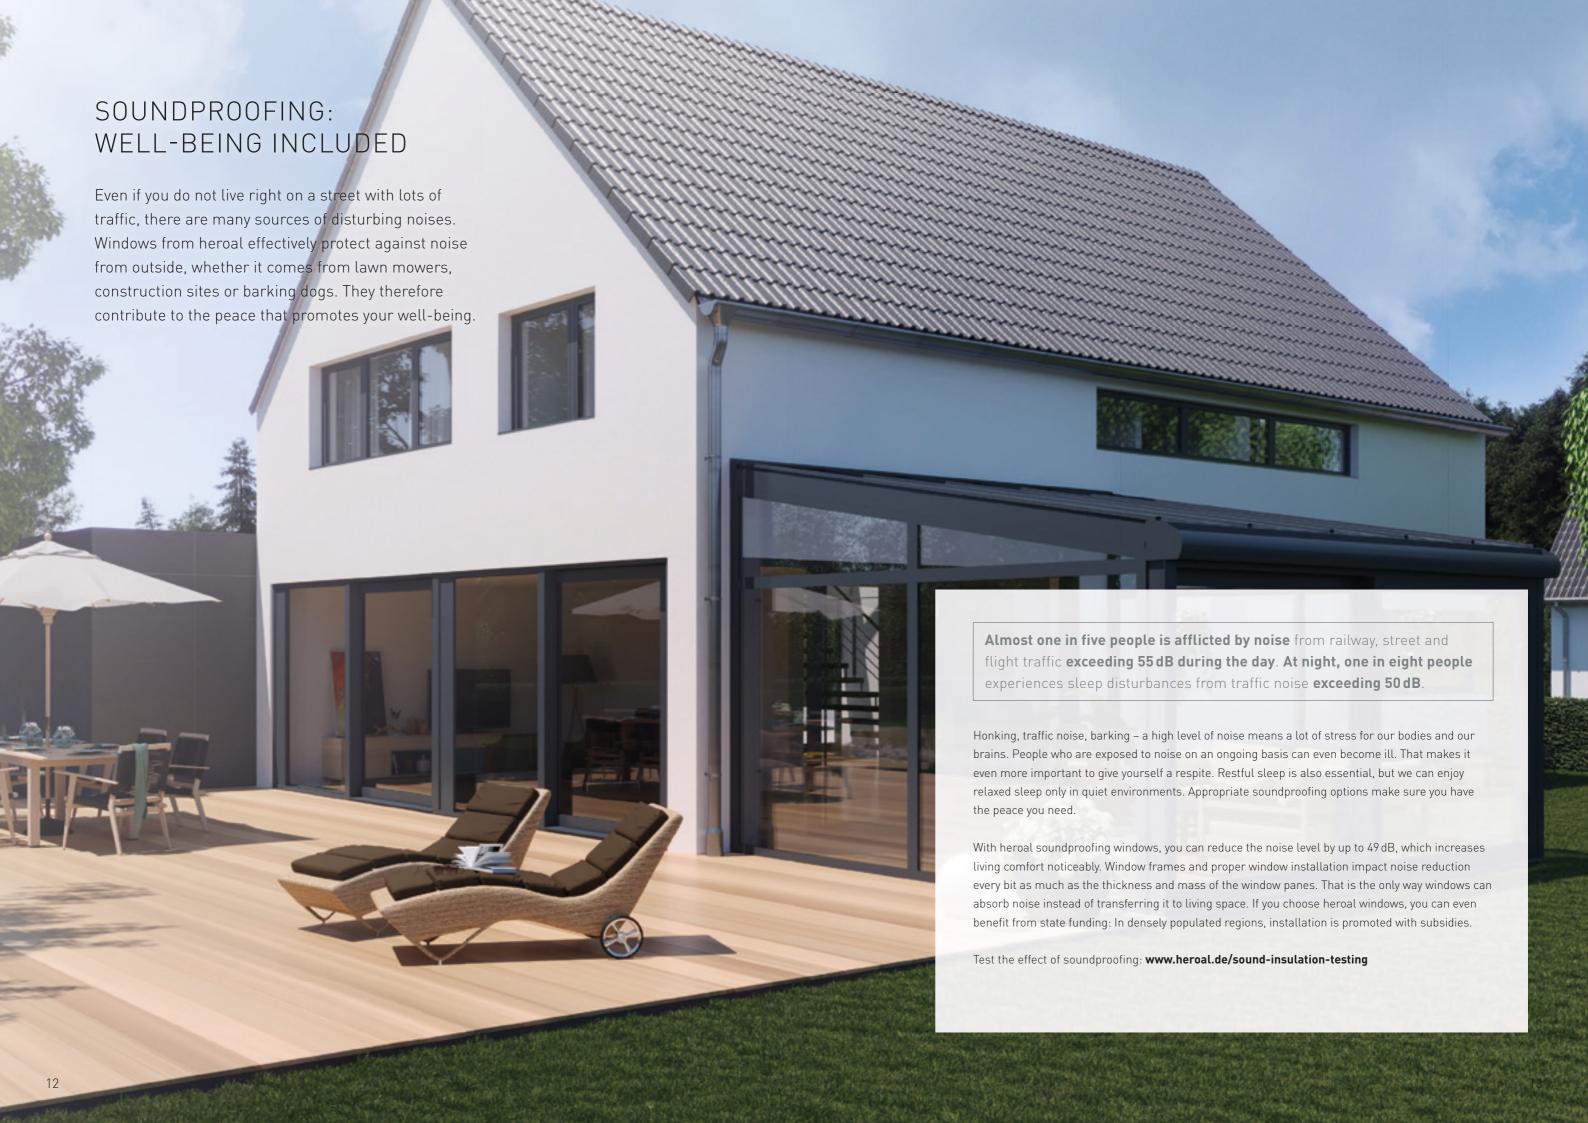

# ENERGY EFFICIENCY: TOP OF THE LINE

Living comfort is when you enjoy being in your home. It includes a constant temperature inside your house, no matter whether it is sweltering hot or freezing cold outside. You can keep a cool head and warm feet with windows from heroal.

During the cold season, more than a quarter of heat escapes through windows. That is why more and more homeowners are deciding to replace their windows and building owners are opting for highly thermally insulated windows or even windows that fulfil the passive house standard. The installation of new, thermally insulated windows currently ranks second among energy renovation measures. It's an investment that pays off in the long run.

Aluminium windows from heroal minimise the energy loss through optimum profile construction and fitting technology, and they unite maximum energy efficiency with elegant profiles. Whether a new building with a passive house standard or the renovation of an existing building is concerned: heat insulating measures are supported by the federal government, the provincial governments, and the KfW.