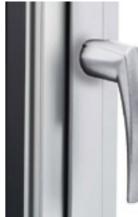

Plug-in handle with round rose

Window handles from heroal combine exclusivity, functionality and durability and offer standard basic security. Choose from among plug-in handles with gears in a surfacemounted box, plug-in handles with round roses or the heroal design window handles.