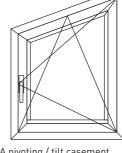

A pivoting / tilt casement opening to the right

A pivoting / tilt casement opening to the right

A fixed casement

Two fixed casements

A pivoting / tilt casement opening to the right

A pivoting / tilt casement opening to the right

The window's type of opening is decisive for later potential uses. It therefore impacts ventilation, shading and decoration. In this regard, a differentiation is made between tilt casements, casements that pivot to the right or left, and pivoting/tilt casements that can be tilted or opened to the left or right. All of heroal's window construction forms can also be realised as fixed glazing if it should not be possible to open the window.