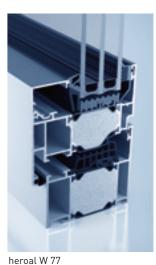

heroal W 72 CL

Whether they feature a regular outer contour, heroal W 72, a roundline contour, heroal W 72 RL, or a slanted classic line contour, heroal W 72 CL, the heroal systems with 72 mm installation depth are ideally suited for new buildings and renovations. The highly insulating system heroal W 77 is even suitable for passive houses with only 77 mm installation depth.