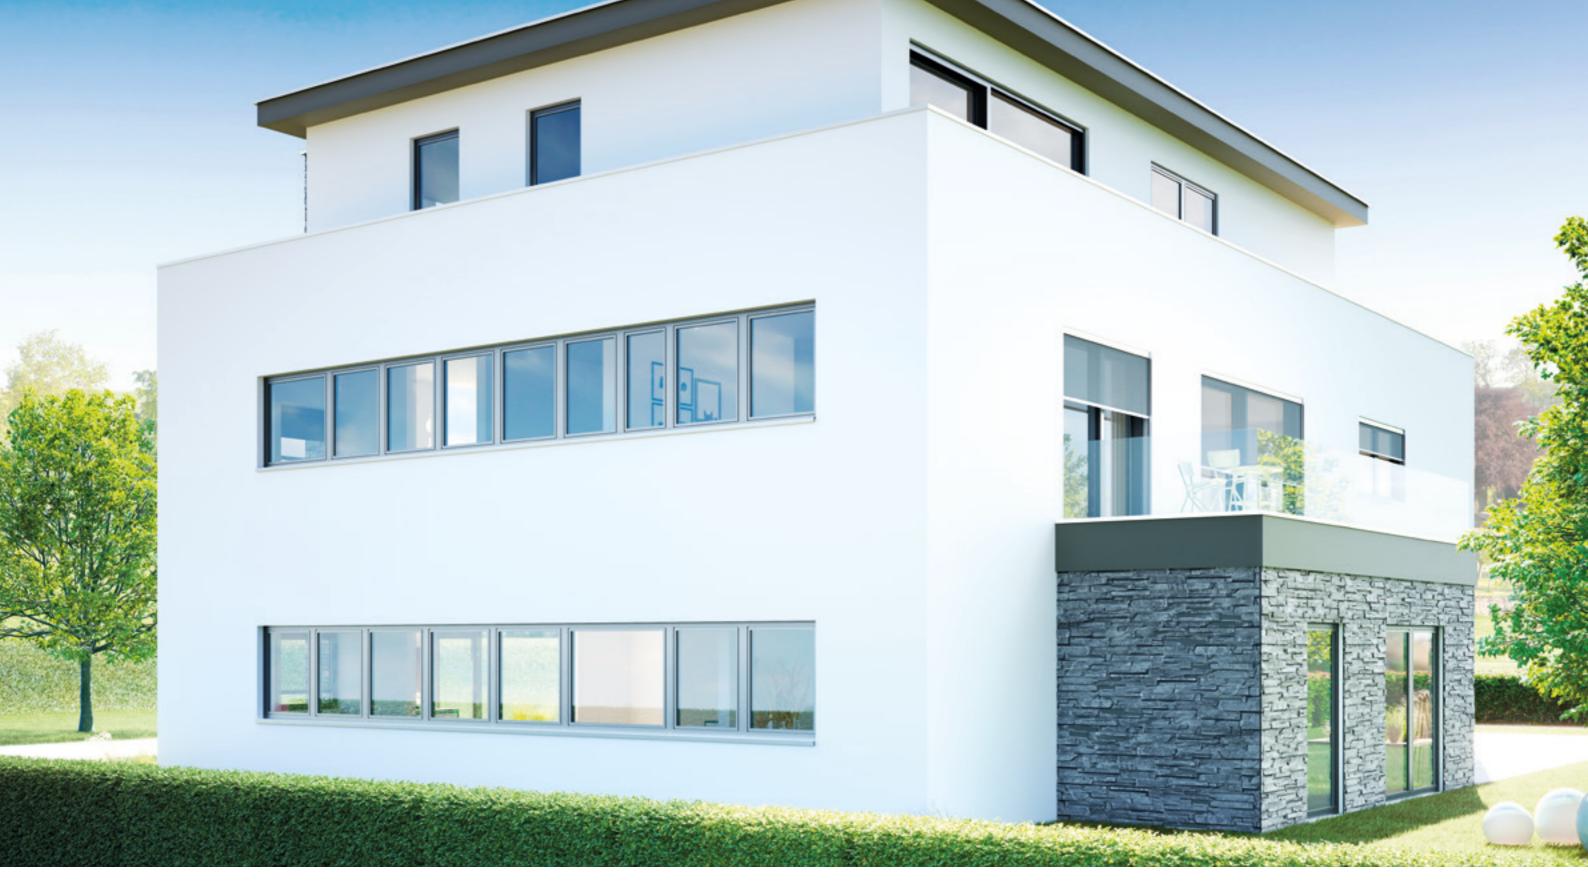

## Diverse construction forms and types of opening

The in-house and industry-exclusive profile bending and sheet metal processing service makes it possible to modify heroal products to suit your exact wishes.

Two pivoting / tilt casements, two fixed casements

A tilt casement and two pivoting / tilt casements

A pivoting casement, a pivoting / tilt casement and two fixed casements

heroal's modern aluminium window systems are available in every imaginable construction form – they can be realised as round, arch rise or basket arch windows, and even round window frames can be produced. Depending on the construction requirements of the window opening, different window sizes and forms can be installed to measure.

The window's type of opening is decisive for later potential uses. It therefore impacts ventilation, shading and decoration. In this regard, a differentiation is made between tilt casements, casements that pivot to the right or left, and pivoting/tilt casements that can be tilted or opened to the left or right. All of heroal's window construction forms can also be realised as fixed glazing if it should not be possible to open the window.