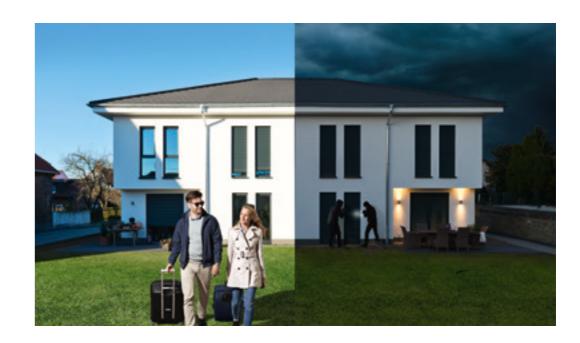

The **resistance classes (RC)** indicate how effectively the windows protect against burglary: From RC1 (basic protection) to RC 4 (high protection), which withstands even experienced perpetrators armed with battery-powered drills. heroal windows are certified up to the resistance class RC3, and the combination of heroal windows and heroal's stainless steel hinge is even certified up to RC4.

Burglars often enter houses through windows, which is why they need to be especially well protected. Burglar-resistant features include anti-lift devices, the largest possible number of lock points, lockable window handles and safety glass. Window systems from heroal fulfil these security features lastingly and reliably. Additionally, the assembly technique which heroal has developed improves the windows' stability considerably.

Investing in heroal windows pays off: According to crime statistics from the police, more than 100,000 houses are broken into on average in Germany every year. RC-certified building components make sure that burglars do not have enough time to render them inoperative. You effectively protect your home with the high-quality window systems from heroal.